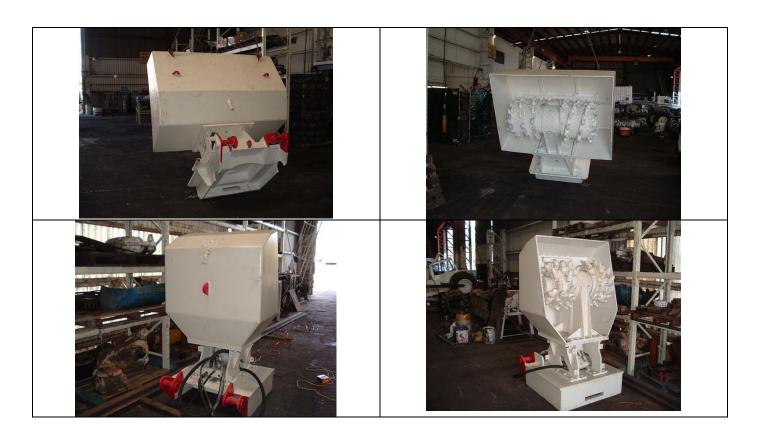

## Plant Specifications for Mitsui MT1000 Twin Header

Plant Number: MEA - 002

Cutting Drum Revolution: 81 (@ 220L/min)

Working oil Pressure MPa: 24.5 – 31.4 Max

Working Oil Flow Rate L/min 220 – 250 Max

Weight (with bracket) 1,400 Kgs

Applicable Soil (Compressive Strength) 39.2 MPa Max

Applicable Hydraulic Excavator: 0.6 – 1.2M3